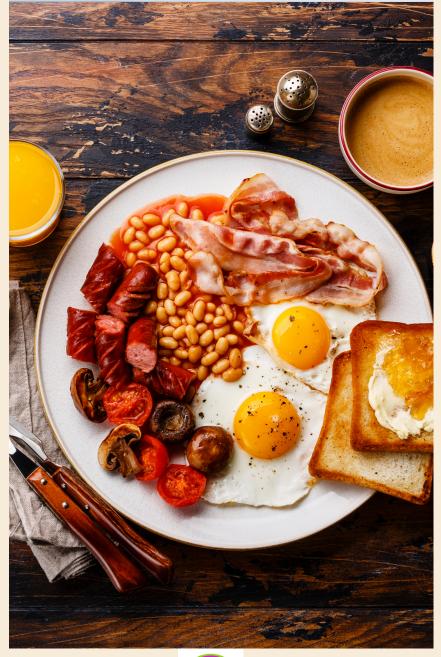

### **BREAKFAST SERVED FROM 9AM**

| Cooked Breakfast                                                                                                                        | 6.00        |
|-----------------------------------------------------------------------------------------------------------------------------------------|-------------|
| 2 x smoked bacon, 2 x Butchers Finest                                                                                                   |             |
| Sausages, 2 x fried eggs, 2 x black and                                                                                                 |             |
| white pudding, mushrooms, grilled tomatoes,                                                                                             |             |
| beans served with toast                                                                                                                 |             |
| Full English                                                                                                                            | <i>F</i> 00 |
| smoked bacon, Butchers Finest Sausage, fried egg,<br>2 x black and white pudding, mushrooms, grilled<br>tomato, beans served with toast | 5.00        |
| Light Breakfast                                                                                                                         | 4.00        |
| Poached egg, mushrooms, grilled tomato, beans served with a choice of toast.                                                            |             |
| Breakfast Omelette                                                                                                                      | 4.00        |
| Breakfast Rolls                                                                                                                         | 2.50        |
| Sausage                                                                                                                                 |             |
| Bacon                                                                                                                                   |             |
| Egg                                                                                                                                     |             |